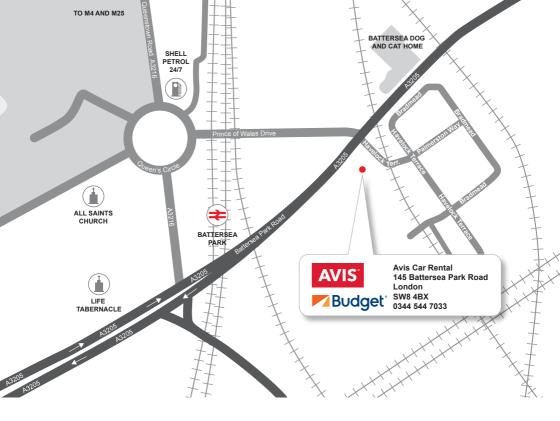

## IMPORTANT INFORMATION ON RETURNING YOUR **VEHICLE OUTSIDE STORE OPENING HOURS**

If you are returning your vehicle to us outside of normal working hours then please park the vehicle in one of the closest streets, Havelock Terrace or Bradmead Street, and leave the key in the drop box outside the front of the store.

If you are returning a rental vehicle during store opening hours then please park in the carpark located at the rear of the store and return the keys to the office front desk.

**Store Opening Hours:** 